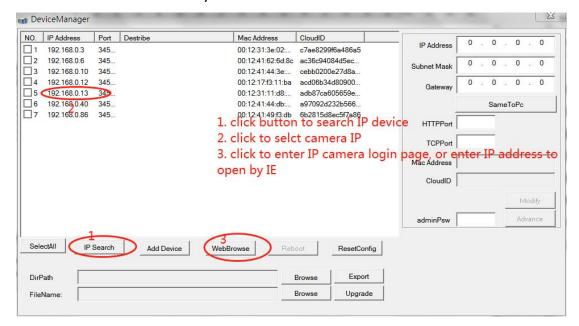

## Installation preparations

1.Connect the camera with Local network, power the camera (DC12V power supply or Power over Ethernet if support). Use default IP address 192.168.1.10 to access the camera, or get IP address through upgrade tool "DeviceManage.exe" software.

## 1. Search the camera IP address by tool

2. Login camera web by IE and install plug

Select language and click "next" "next" "next" button and finished installation. Then refresh the IE will show "login" button. If still have not see login button suggest your restart computer then login by IE enter user name: admin and default password is null (if you modify the password please enter correct password), click login enter camera preview page.