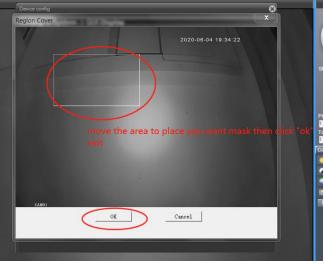

- 2.Login camera web by IE enter user name: admin and default password is null (if you modify the password please enter correct password), click login enter camera preview page . select "Device cfg>Setting>System>GUI display", enable region cover you can setup 4 masking click masking number and click setting enter picture move the mask bold to you want masking area click "ok" to save and exit.
- 2.1If you already install ActiveX plug and enter camera IP address by IE can not see login page or have not see ActiveX plug install prompt, you need enable the run ActiveX and run script option on Internet Explorer, see below operate pictures. Open IE browser find "tools>Internet options>Security" item select "Custom level" button enter new item setting, slide down find "ActiveX controls and plug-ins" item enable the 1'Allow ActiveX filtering' 2'Download signed ActiveX controls' 3'Run ActiveX controls and plug-ins' 4'Run antimalware software on ActiveX controls' 5'Script ActiveX controls marked safe for scripting' continue slide down find "Downloads" enable the 'File download' and slide down find "Scripting" item and enable 'Active scripting'. click "ok" to save and exit.