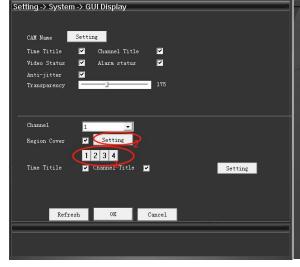

- 2.Login camera web by IE enter user name: admin and default password is null (if you modify the password please enter correct password), click login enter camera preview page . select "Device cfg>Setting>System>GUI display", enable region cover you can setup 4 masking click masking number and click setting enter picture move the mask bold to you want masking area click "ok" to save and exit.
- 2.1If you already install ActiveX plug and enter camera IP address by IE can not see login page or have not see ActiveX plug install prompt, you need enable the run ActiveX and run script option on Internet Explorer, see below operate pictures. Open IE browser find "tools>Internet options>Security" item select "Custom level" button enter new item setting, slide down find "ActiveX controls and plug-ins" item enable the 1'Allow ActiveX filtering' 2'Download signed ActiveX controls' 3'Run ActiveX controls and plug-ins' 4'Run antimalware software on ActiveX controls' 5'Script ActiveX controls marked safe for scripting' continue slide down find "Downloads" enable the 'File download' and slide down find "Scripting" item and enable 'Active scripting'. click "ok" to save and exit.