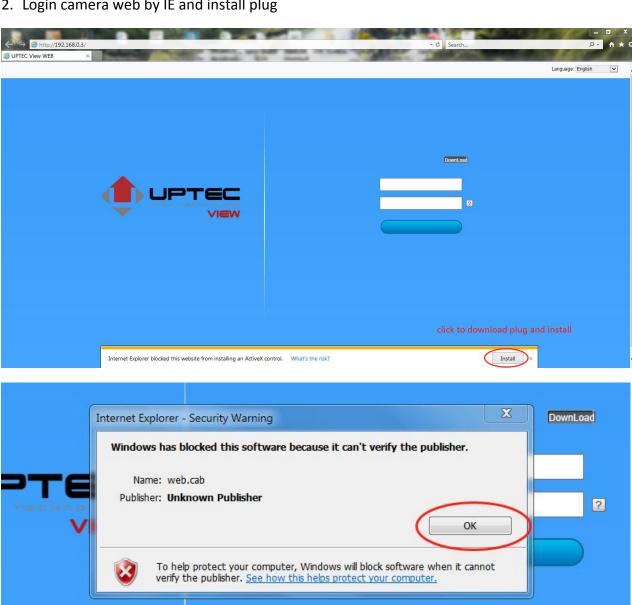

Mark: Please contact supplier to get DeviceManage software. Or download from https://www.e-cylinderiot.com/download/

First time login the web need install activeX plug, if your computer have not link to internet, you can download and install activeX plug "New active.exe" from <a href="https://www.e-cylinderiot.com/download/">https://www.e-cylinderiot.com/download/</a>.

- 2.Login camera web by IE enter user name: admin and default password is null (if you modify the password please enter correct password), click login enter camera preview page . select "Device cfg>Setting>System>GUI display", enable region cover you can setup 4 masking click masking number and click setting enter picture move the mask bold to you want masking area click "ok" to save and exit.
- 2.1If you already install ActiveX plug and enter camera IP address by IE can not see login page or have not see ActiveX plug install prompt, you need enable the run ActiveX and run script option on Internet Explorer, see below operate pictures. Open IE browser find "tools>Internet options>Security" item select "Custom level" button enter new item setting, slide down find "ActiveX controls and plug-ins" item enable the 1'Allow ActiveX filtering' 2'Download signed ActiveX controls' 3'Run ActiveX controls and plug-ins' 4'Run antimalware software on ActiveX controls' 5'Script ActiveX controls marked safe for scripting' continue slide down find "Downloads" enable the 'File download' and slide down find "Scripting" item and enable 'Active scripting'. click "ok" to save and exit.

## 1. Search the camera IP address by tool

2. Login camera web by IE and install plug

Select language and click "next" "next" "next" button and finished installation. Then refresh the IE will show "login" button. If still have not see login button suggest your restart computer then login by IE enter user name: admin and default password is null (if you modify the password please enter correct password), click login enter camera preview page.