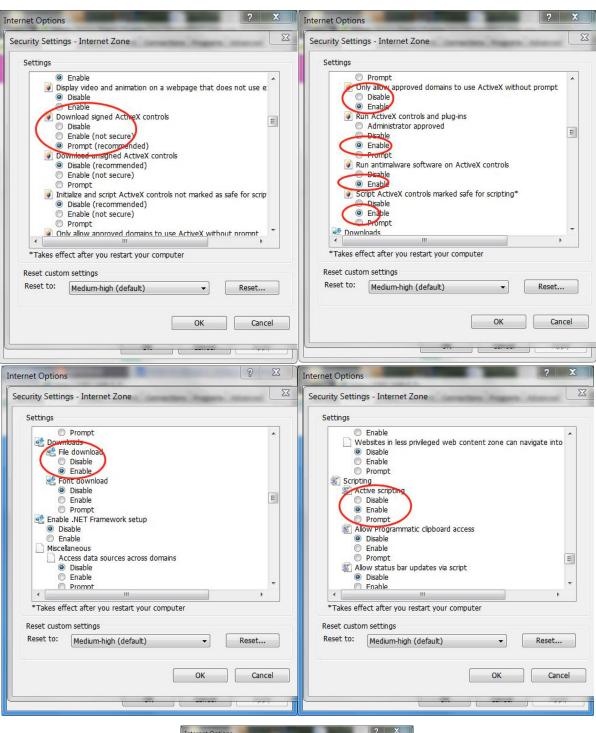

- 2.Login camera web by IE enter user name: admin and default password is null (if you modify the password please enter correct password), click login enter camera preview page . select "Device cfg>Setting>System>GUI display", enable region cover you can setup 4 masking click masking number and click setting enter picture move the mask bold to you want masking area click "ok" to save and exit.
- 2.1If you already install ActiveX plug and enter camera IP address by IE can not see login page or have not see ActiveX plug install prompt, you need enable the run ActiveX and run script option on Internet Explorer, see below operate pictures. Open IE browser find "tools>Internet options>Security" item select "Custom level" button enter new item setting, slide down find "ActiveX controls and plug-ins" item enable the 1'Allow ActiveX filtering' 2'Download signed ActiveX controls' 3'Run ActiveX controls and plug-ins' 4'Run antimalware software on ActiveX controls' 5'Script ActiveX controls marked safe for scripting' continue slide down find "Downloads" enable the 'File download' and slide down find "Scripting" item and enable 'Active scripting'. click "ok" to save and exit.