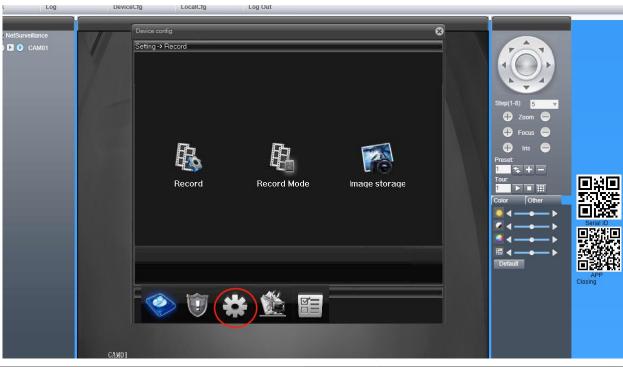

- 2.Login camera web by IE enter user name: admin and default password is null (if you modify the password please enter correct password), click login enter camera preview page . select "Device cfg>Setting>System>GUI display", enable region cover you can setup 4 masking click masking number and click setting enter picture move the mask bold to you want masking area click "ok" to save and exit.
- 2.1If you already install ActiveX plug and enter camera IP address by IE can not see login page or have not see ActiveX plug install prompt, you need enable the run ActiveX and run script option on Internet Explorer, see below operate pictures. Open IE browser find "tools>Internet options>Security" item select "Custom level" button enter new item setting, slide down find "ActiveX controls and plug-ins" item enable the 1'Allow ActiveX filtering' 2'Download signed ActiveX controls' 3'Run ActiveX controls and plug-ins' 4'Run antimalware software on ActiveX controls' 5'Script ActiveX controls marked safe for scripting' continue slide down find "Downloads" enable the 'File download' and slide down find "Scripting" item and enable 'Active scripting'. click "ok" to save and exit.