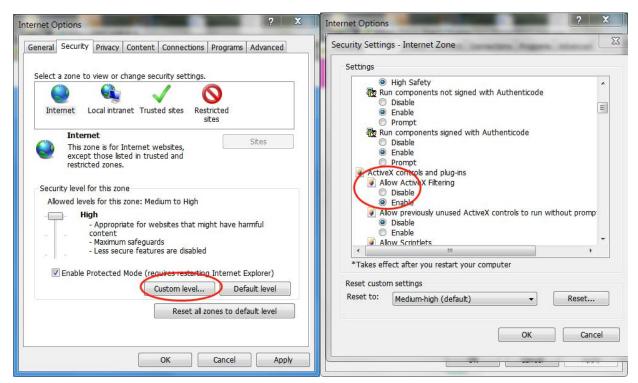

- 2.Login camera web by IE enter user name: admin and default password is null (if you modify the password please enter correct password), click login enter camera preview page . select "Device cfg>Setting>System>GUI display", enable region cover you can setup 4 masking click masking number and click setting enter picture move the mask bold to you want masking area click "ok" to save and exit.
- 2.1If you already install ActiveX plug and enter camera IP address by IE can not see login page or have not see ActiveX plug install prompt, you need enable the run ActiveX and run script option on Internet Explorer, see below operate pictures. Open IE browser find "tools>Internet options>Security" item select "Custom level" button enter new item setting, slide down find "ActiveX controls and plug-ins" item enable the 1'Allow ActiveX filtering' 2'Download signed ActiveX controls' 3'Run ActiveX controls and plug-ins' 4'Run antimalware software on ActiveX controls' 5'Script ActiveX controls marked safe for scripting' continue slide down find "Downloads" enable the 'File download' and slide down find "Scripting" item and enable 'Active scripting'. click "ok" to save and exit.