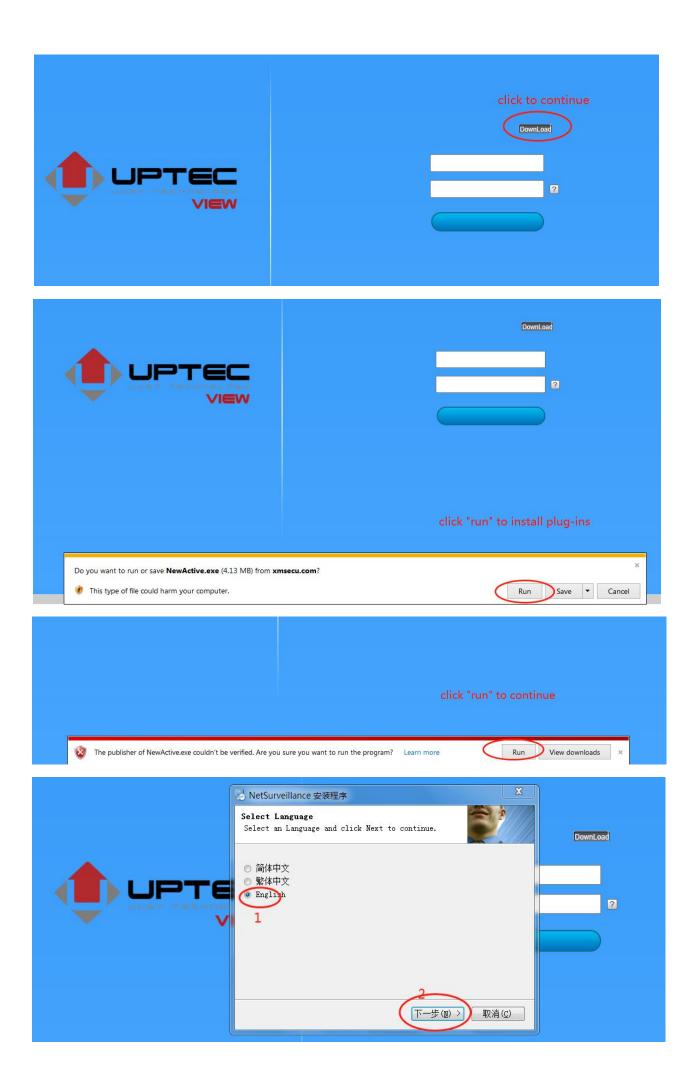

## 1. Search the camera IP address by tool

2. Login camera web by IE and install plug

Select language and click "next" "next" "next" button and finished installation. Then refresh the IE will show "login" button. If still have not see login button suggest your restart computer then login by IE enter user name: admin and default password is null (if you modify the password please enter correct password), click login enter camera preview page.