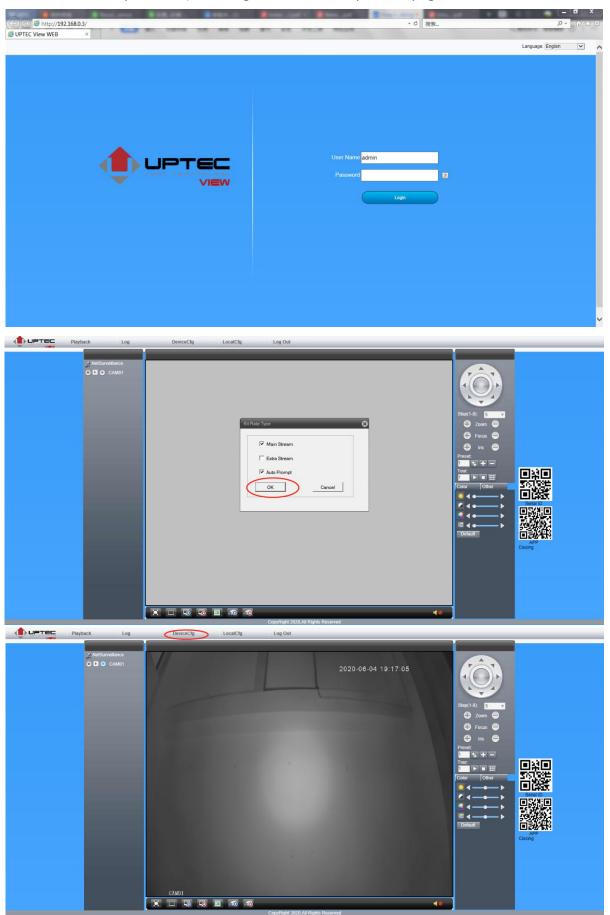

- 2.Login camera web by IE enter user name: admin and default password is null (if you modify the password please enter correct password), click login enter camera preview page . select "Device cfg>Setting>System>GUI display", enable region cover you can setup 4 masking click masking number and click setting enter picture move the mask bold to you want masking area click "ok" to save and exit.
- 2.1If you already install ActiveX plug and enter camera IP address by IE can not see login page or have not see ActiveX plug install prompt, you need enable the run ActiveX and run script option on Internet Explorer, see below operate pictures. Open IE browser find "tools>Internet options>Security" item select "Custom level" button enter new item setting, slide down find "ActiveX controls and plug-ins" item enable the 1'Allow ActiveX filtering' 2'Download signed ActiveX controls' 3'Run ActiveX controls and plug-ins' 4'Run antimalware software on ActiveX controls' 5'Script ActiveX controls marked safe for scripting' continue slide down find "Downloads" enable the 'File download' and slide down find "Scripting" item and enable 'Active scripting'. click "ok" to save and exit.

## 1. Search the camera IP address by tool

2. Login camera web by IE and install plug

Select language and click "next" "next" "next" button and finished installation. Then refresh the IE will show "login" button. If still have not see login button suggest your restart computer then login by IE enter user name: admin and default password is null (if you modify the password please enter correct password), click login enter camera preview page.