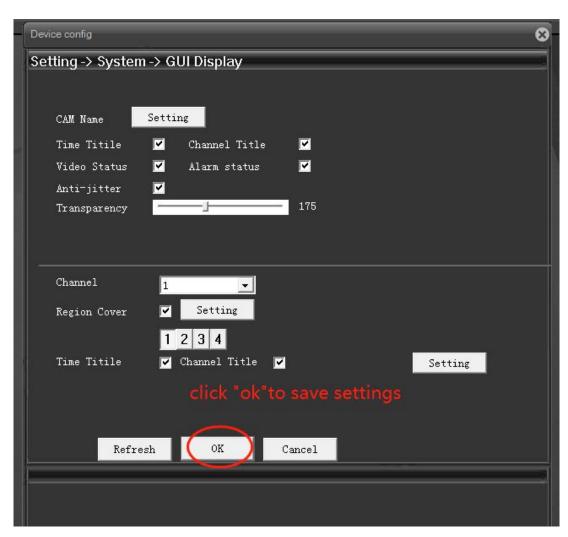

- 2.Login camera web by IE enter user name: admin and default password is null (if you modify the password please enter correct password), click login enter camera preview page . select "Device cfg>Setting>System>GUI display", enable region cover you can setup 4 masking click masking number and click setting enter picture move the mask bold to you want masking area click "ok" to save and exit.
- 2.1If you already install ActiveX plug and enter camera IP address by IE can not see login page or have not see ActiveX plug install prompt, you need enable the run ActiveX and run script option on Internet Explorer, see below operate pictures. Open IE browser find "tools>Internet options>Security" item select "Custom level" button enter new item setting, slide down find "ActiveX controls and plug-ins" item enable the 1'Allow ActiveX filtering' 2'Download signed ActiveX controls' 3'Run ActiveX controls and plug-ins' 4'Run antimalware software on ActiveX controls' 5'Script ActiveX controls marked safe for scripting' continue slide down find "Downloads" enable the 'File download' and slide down find "Scripting" item and enable 'Active scripting'. click "ok" to save and exit.