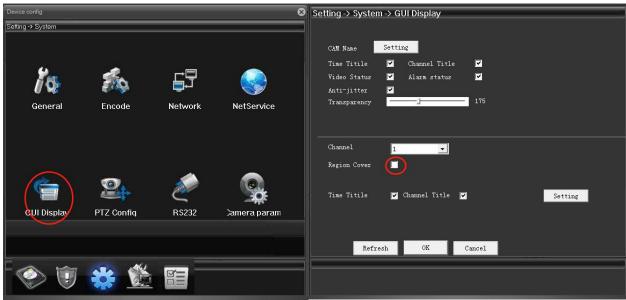

- 2.Login camera web by IE enter user name: admin and default password is null (if you modify the password please enter correct password), click login enter camera preview page . select "Device cfg>Setting>System>GUI display", enable region cover you can setup 4 masking click masking number and click setting enter picture move the mask bold to you want masking area click "ok" to save and exit.
- 2.1If you already install ActiveX plug and enter camera IP address by IE can not see login page or have not see ActiveX plug install prompt, you need enable the run ActiveX and run script option on Internet Explorer, see below operate pictures. Open IE browser find "tools>Internet options>Security" item select "Custom level" button enter new item setting, slide down find "ActiveX controls and plug-ins" item enable the 1'Allow ActiveX filtering' 2'Download signed ActiveX controls' 3'Run ActiveX controls and plug-ins' 4'Run antimalware software on ActiveX controls' 5'Script ActiveX controls marked safe for scripting' continue slide down find "Downloads" enable the 'File download' and slide down find "Scripting" item and enable 'Active scripting'. click "ok" to save and exit.