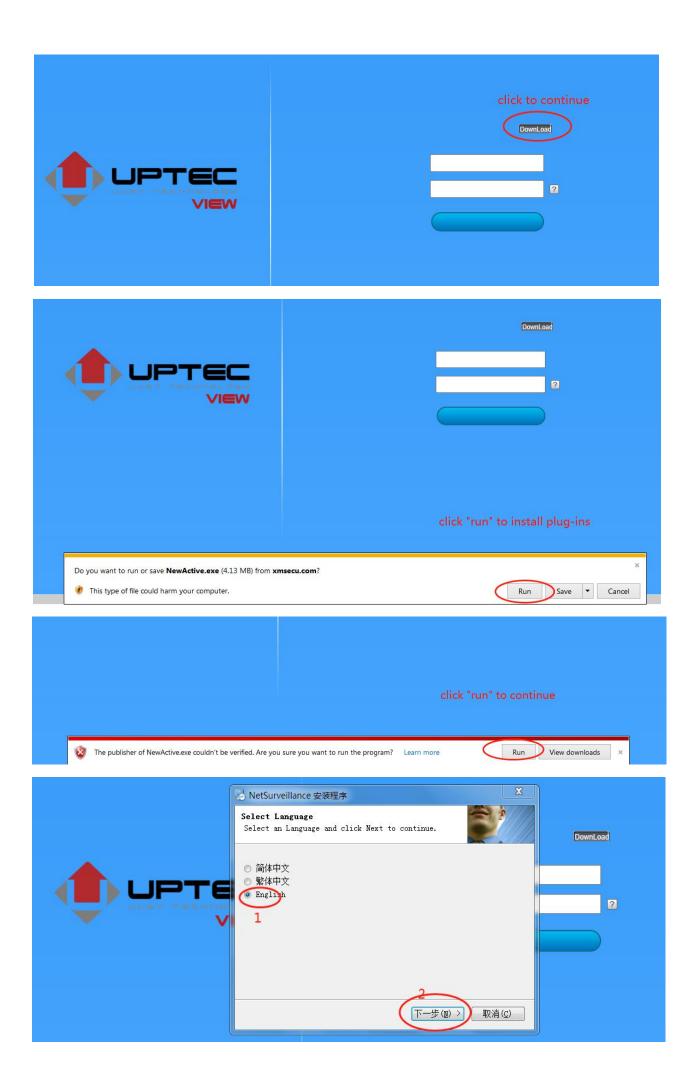

## 1. Search the camera IP address by tool

2. Login camera web by IE and install plug

Select language and click "next" "next" "next" button and finished installation. Then refresh the IE will show "login" button. If still have not see login button suggest your restart computer then login by IE enter user name: admin and default password is null (if you modify the password please enter correct password), click login enter camera live page.