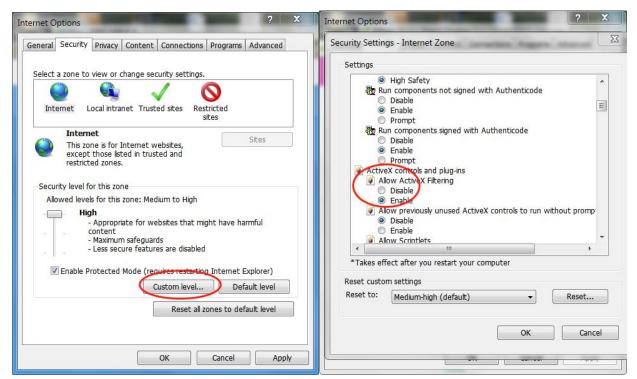

- 2.Login camera web by IE enter user name: admin and default password is null (if you modify the password please enter correct password), click login enter camera preview page . select "Device cfg>Setting>System>GUI display", enable region cover you can setup 4 masking click masking number and click setting enter picture move the mask bold to you want masking area click "ok" to save and exit.
- 2.1If you already install ActiveX plug and enter camera IP address by IE can not see login page or have not see ActiveX plug install prompt, you need enable the run ActiveX and run script option on Internet Explorer, see below operate pictures. Open IE browser find "tools>Internet options>Security" item select "Custom level" button enter new item setting, slide down find "ActiveX controls and plug-ins" item enable the 1'Allow ActiveX filtering' 2'Download signed ActiveX controls' 3'Run ActiveX controls and plug-ins' 4'Run antimalware software on ActiveX controls' 5'Script ActiveX controls marked safe for scripting' continue slide down find "Downloads" enable the 'File download' and slide down find "Scripting" item and enable 'Active scripting'. click "ok" to save and exit.