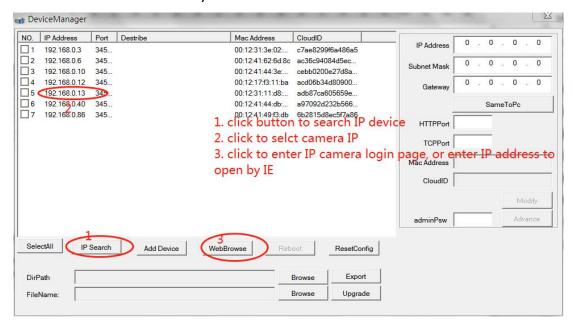

## Installation preparations

1.Connect the camera with Local network, power the camera (DC12V power supply or Power over Ethernet if support). Use default IP address 192.168.1.10 to access the camera, or get IP address through upgrade tool "DeviceManage.exe" software.

## 1. Search the camera IP address by tool

2. Login camera web by IE and install plug

Select language and click "next" "next" "next" button and finished installation. Then refresh the IE will show "login" button. If still have not see login button suggest your restart computer then login by IE enter user name: admin and default password is null (if you modify the password please enter correct password), click login enter camera live page.