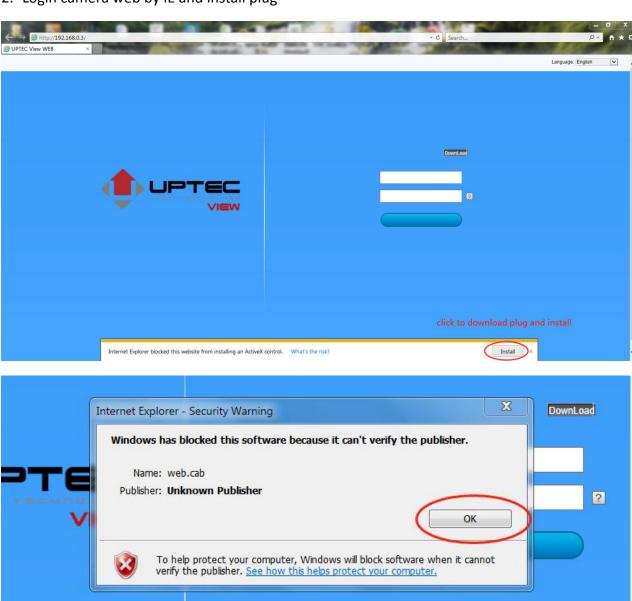

Mark: Please contact supplier to get DeviceManage software. Or download from https://www.e-cylinderiot.com/download/

First time login the web need install activeX plug, if your computer have not link to internet, you can download and install activeX plug "New active.exe" from <a href="https://www.e-cylinderiot.com/download/">https://www.e-cylinderiot.com/download/</a>.

- 2.Login camera web by IE enter user name: admin and default password is null (if you modify the password please enter correct password), click login enter camera preview page . select "Device cfg>Setting>System>GUI display", enable region cover you can setup 4 masking click masking number and click setting enter picture move the mask bold to you want masking area click "ok" to save and exit.
- 2.1If you already install ActiveX plug and enter camera IP address by IE can not see login page or have not see ActiveX plug install prompt, you need enable the run ActiveX and run script option on Internet Explorer, see below operate pictures. Open IE browser find "tools>Internet options>Security" item select "Custom level" button enter new item setting, slide down find "ActiveX controls and plug-ins" item enable the 1'Allow ActiveX filtering' 2'Download signed ActiveX controls' 3'Run ActiveX controls and plug-ins' 4'Run antimalware software on ActiveX controls' 5'Script ActiveX controls marked safe for scripting' continue slide down find "Downloads" enable the 'File download' and slide down find "Scripting" item and enable 'Active scripting'. click "ok" to save and exit.