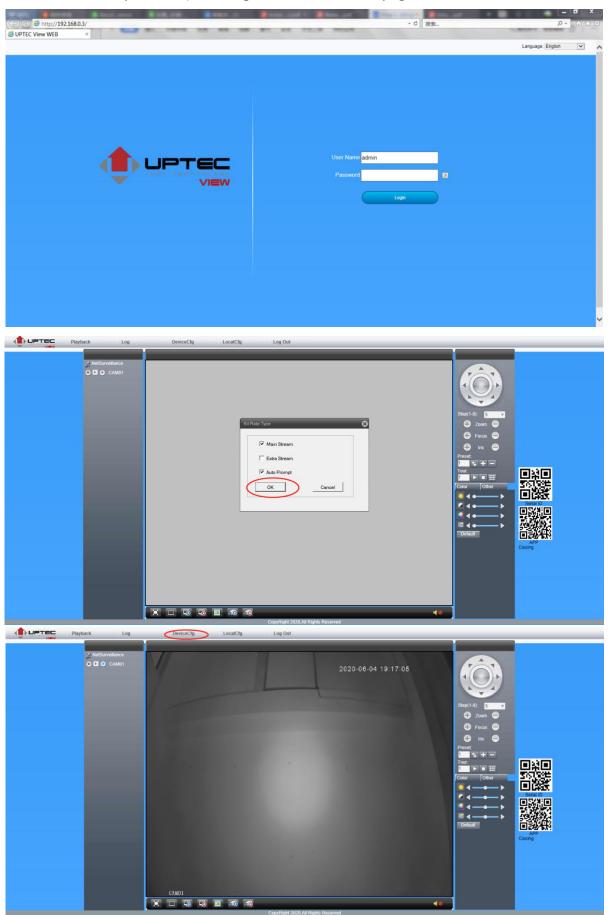

- 2.Login camera web by IE enter user name: admin and default password is null (if you modify the password please enter correct password), click login enter camera preview page . select "Device cfg>Setting>System>GUI display", enable region cover you can setup 4 masking click masking number and click setting enter picture move the mask bold to you want masking area click "ok" to save and exit.
- 2.1If you already install ActiveX plug and enter camera IP address by IE can not see login page or have not see ActiveX plug install prompt, you need enable the run ActiveX and run script option on Internet Explorer, see below operate pictures. Open IE browser find "tools>Internet options>Security" item select "Custom level" button enter new item setting, slide down find "ActiveX controls and plug-ins" item enable the 1'Allow ActiveX filtering' 2'Download signed ActiveX controls' 3'Run ActiveX controls and plug-ins' 4'Run antimalware software on ActiveX controls' 5'Script ActiveX controls marked safe for scripting' continue slide down find "Downloads" enable the 'File download' and slide down find "Scripting" item and enable 'Active scripting'. click "ok" to save and exit.

## 1. Search the camera IP address by tool

2. Login camera web by IE and install plug

Select language and click "next" "next" "next" button and finished installation. Then refresh the IE will show "login" button. If still have not see login button suggest your restart computer then login by IE enter user name: admin and default password is null (if you modify the password please enter correct password), click login enter camera live page.